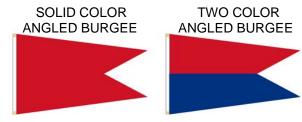

#### **PENNANT & BURGEE CONSTRUCTIONS**

Pennants and burgees can be made single-sided, double-sided or single-reverse.

# CONSTRUCTION EXAMPLES

A pennant is finished with 3/8" hems on the point sides and heading with grommets at the hoist.

A burgee is finished with 3/8" hems on the horizontal sides, nylon border on its' fishtail fly end and heading with grommets on the hoist.