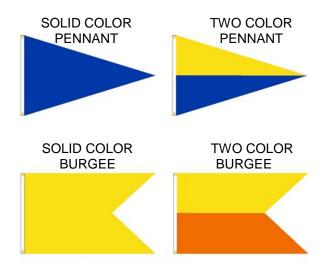

#### **PENNANT & BURGEE CONSTRUCTIONS**

Pennants and burgees can be made single-sided, double-sided or single-reverse.

# CONSTRUCTION EXAMPLES

A pennant is finished with 3/8" hems on the point sides and heading with grommets at the hoist.

A burgee is finished with 3/8" hems on the horizontal sides, nylon border on its' fishtail fly end and heading with grommets on the hoist.