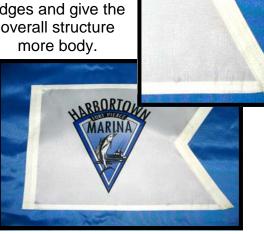

#### **NYLON BORDERS**

Because pennants and burgees are often under extreme wind conditions for extended periods of time, nylon borders are added to the perimeter of the item to strengthen its edges and give the overall structure more body.