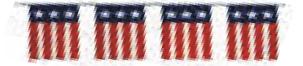

### 105' PLASTIC PENNANT LINE

Available multi-colored (red, blue, green, yellow, purple and orange) or tri-colored (red, white and blue) 48-12"x18" pennants per line.