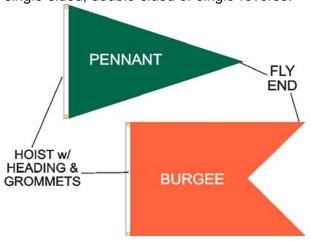

# CONSTRUCTION EXAMPLES

A pennant is finished with 3/8" hems on the point sides and heading with grommets at the hoist.

A burgee is finished with 3/8" hems on the horizontal sides, nylon border on its' fishtail fly end and heading with grommets on the hoist.